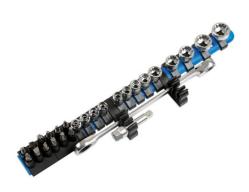

## Low Profile Alldrive Socket & Bit Set 1/4"D 27pc

Low profile, Alldrive socket and bit set, sockets from M4 - M14, with a range of popular sized impact bits.

## **Additional Information**

- 13 x low profile Alldrive sockets: 4, 4.5, 5, 5.5, 6, 7, 8, 9, 10, 11, 12, 13, 14mm.
- 12 x 1/4"D impact bits: Flat 4, 5, 6mm; PzDrive Pz1, Pz2; Star\* T10, T15, T20, T25, T27, T30, T40.
- · Accessoriess: double ended ratchet spanner/bit driver, extension bar (50mm long).
- · Sockets manufactured from chrome vanadium, bits from imact grade S2 steel.