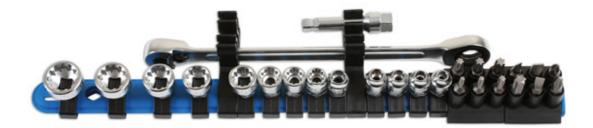

## Low Profile Alldrive Socket & Bit Set 1/4"D 27pc

Low profile, Alldrive socket and bit set, sockets from M4 - M14, with a range of popular sized impact bits.

## **Additional Information**

- 13 x low profile Alldrive sockets: 4, 4.5, 5, 5.5, 6, 7, 8, 9, 10, 11, 12, 13, 14mm.
- 12 x 1/4"D impact bits: Flat 4, 5, 6mm; PzDrive Pz1, Pz2; Star\* T10, T15, T20, T25, T27, T30, T40.
- · Accessoriess: double ended ratchet spanner/bit driver, extension bar (50mm long).
- · Sockets manufactured from chrome vanadium, bits from imact grade S2 steel.