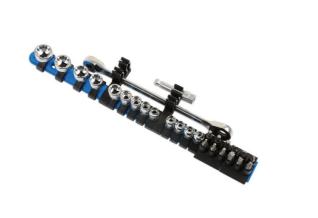

## Low Profile Alldrive Socket & Bit Set 1/4"D 27pc

Low profile, Alldrive socket and bit set, sockets from M4 - M14, with a range of popular sized impact bits.

## **Additional Information**

- 13 x low profile Alldrive sockets: 4, 4.5, 5, 5.5, 6, 7, 8, 9, 10, 11, 12, 13, 14mm.
- 12 x 1/4"D impact bits: Flat 4, 5, 6mm; PzDrive Pz1, Pz2; Star\* T10, T15, T20, T25, T27, T30, T40.
- · Accessoriess: double ended ratchet spanner/bit driver, extension bar (50mm long).
- · Sockets manufactured from chrome vanadium, bits from imact grade S2 steel.